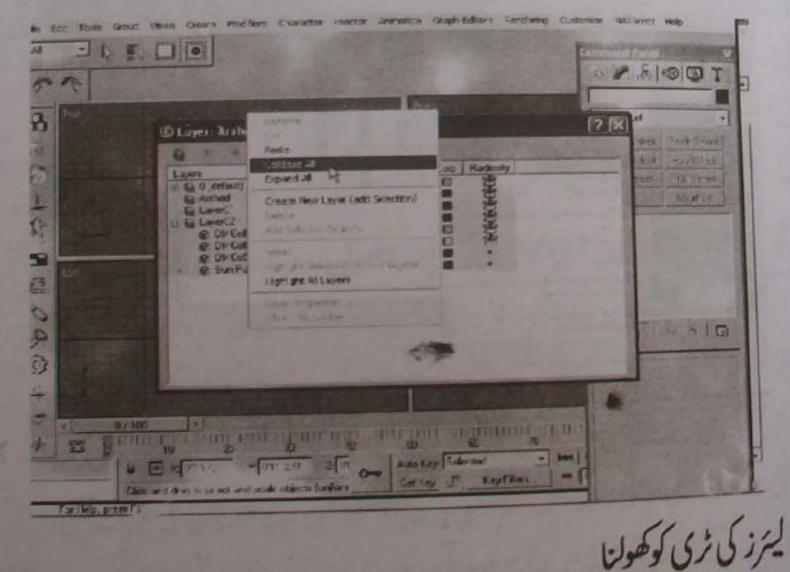

اے فائل کے بیر ش سے سوار کاغ کی مدد \_ Bungalow\_Interior 03. max کے تام ے تحفوظ کر لیس کیونکہ یہ بنگلے کا انٹیر نیز یا اول اپ اندر کی یں دٹائی کردیں، جیسا کہ اللے بنج پردی گی قل میں داشح بھی کیا گیا ہے۔ ک کی تبدیلوں کولا گو کرنے کے لیے OK من پر کلک کردیں تواب لیز پراپر شیز ے جوریڈیوٹ طوٹن کے لیے ایڈٹ کیا جاتا ہے۔ كاڈائيلاگ باك بند بوجائے كاجب كركى تى تبديلياں بحى لاكو بوجائيں كى -اب آب سن ش بر اوجيلو ترتب دية من ان الزيان كالمرا ریڈیوئ میجنگ سائز کے مقعد کے لیے اے ترتب دیا جاتے ادر لیز کام

الرجاع المجاري Object Subdivision Properties الم یں موجود Use Global Subdivision Settings کا چک یا کس کلیتر رتے ہوئے Subdivide کا چیک باک سکٹ کر کے میں سائز فیلڈ



ليرزى ثرى كوسيكرنا ایز نیجری دغرویس کی بھی خالی جگہ پر دائٹ کلک کریں تو اس کا پاپ آپ میں و کل جائے " جس ش ے Collapse All ماغ رکل کردیج-



لير نيجر كى وعرويس كى بلى خالى جكه پردائث كلك كري تواس كاپاپ أپ ميد

134 LEDIO Candidate 64 - Dad Max Marr Yum 7 HAPPENSON FOT Kasthe ب اب آپ کملی ہوتی دیٹر دادر ڈائیلاک باکس کوکلوزیٹن پر کلک کر کے بند کردیں جب کہ مطلوبہ فائل کو محفوظ کرنے کے لیے فائل کے میں میں سے سو کاغ تمام ليتردكوبانى لاتت كرنا ایر نیجر کی دی وی کی بھی خالی جگ پردائد کلک کری تواس کا پاپ آپ مر مل ما 28 جى من س بان لايد آل ليز د كماغ ركل كردي، نا ليترينانا ایر فیر ک وغروش ک بھی خال جگ پردائد کل کری تواس کاپاپ اب بیر · U J L Create New Layer - U J - ビニレー レンテレビデュ ٤٠٠ لير في الدوش مطلوب ليز كتام يك كتر يو ال كال كران ال كاياب أب عيو عل جائ 8 . م عن عدى غم كاغ يك ري الدام مطلوب ليتركانام تاتي كرك ايتركى بالس كرديج-

فوثو میٹرک لائٹس کا استعال

اذران OE موذي - U

براگریس چیک یہاں ہم آپ کی ہولت کے لیے پورے دن کا خاکہ دے دے ب